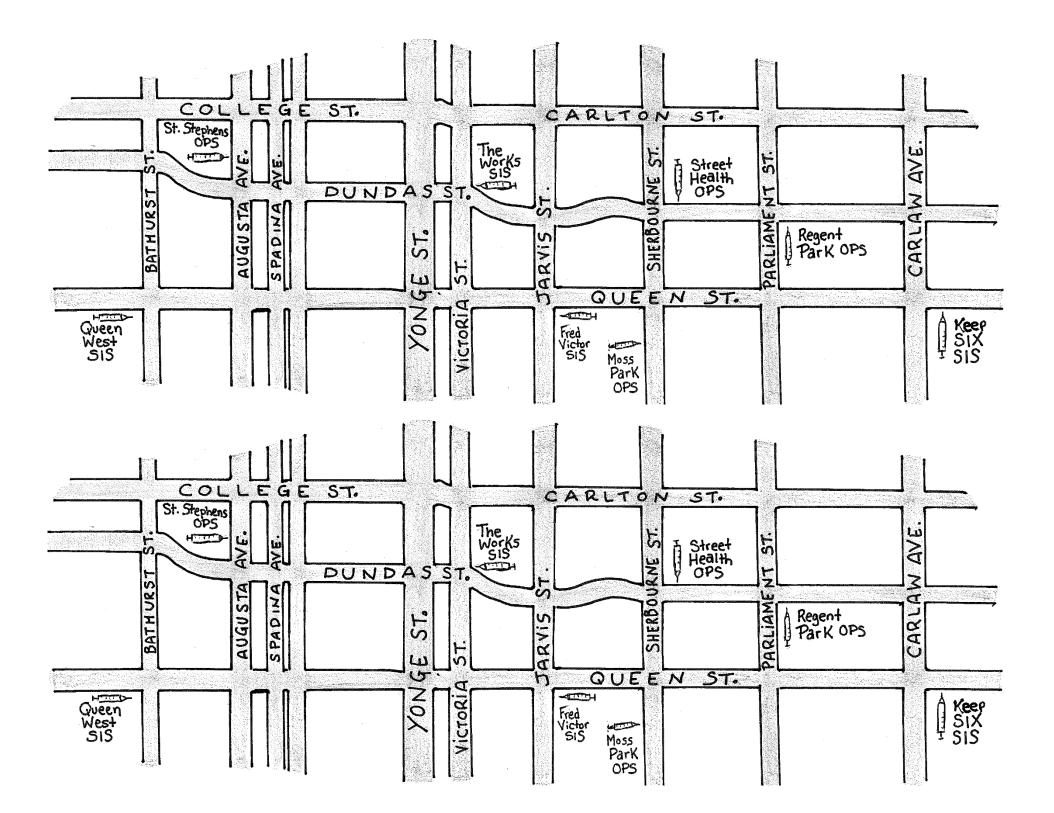

|           | EAST END                            |                      | DOWNTO           | DOWNTOWN WEST     |                |                   |                                 |                                  |
|-----------|-------------------------------------|----------------------|------------------|-------------------|----------------|-------------------|---------------------------------|----------------------------------|
|           | 'keepSIX' South                     | Regent Park CHC      | Street Health    | Moss Park -       | Fred Victor    | The Works -       | St. Stephen's                   | Queen West                       |
|           | <b>Riverdale CHC</b> -              | - OPS                | - OPS            | OPS               | - SIS          | SIS               | Community House -               | CHC - SIS                        |
|           | SIS                                 | 465 Dundas St. E     | 338 Dundas St. E | 134 Sherbourne    | 139 Jarvis (at | 277 Victoria St.  | OPS                             | 168 Bathurst (at                 |
|           | 955 Queen St. E<br>(at Carlaw Ave.) | (at Parliament St.)  | (at Sherbourne)  | (at Queen St. E)  | Queen St. E)   | (at Dundas St. E) | 260 Augusta (at College<br>St.) | Queen St. W)                     |
| Monday    | 9:30 am to 8:00 pm                  | 9:30 am to 6:30 pm   | 11 am to 4 pm    | CLOSED            | 6 pm to 12 am  | 10 am to 10 pm    | 8 am to 12 pm                   | 9:30 am to 8 pm                  |
| Tuesday   | 9:30 am to 8:00 pm*                 | 12 pm to 6:30 pm     | 11 am to 4 pm    | 12 pm to 6 pm     | 6 pm to 12 am  | 10 am to 10 pm    | 8 am to 12 pm                   | 9:30 am to 8 pm                  |
| Wednesday | 9:30 am to 5:00 pm                  | 9:30 am to 6:30 pm   | 11 am to 4 pm    | 12 pm to 6 pm     | 6 pm to 12 am  | 10 am to 10 pm    | 8 am to 12 pm                   | 1 pm to 8 pm                     |
| Thursday  | 9:30 am to 8:00 pm                  | 9:30 am to 6:30 pm** | 11 am to 4 pm    | 12 pm to 6 pm     | 6 pm to 12 am  | 10 am to 10 pm    | 8 am to 12 pm                   | 9:30 am to 8 pm                  |
| Friday    | 9:30 am to 5:00 pm                  | 9:30 am to 3:30 pm   | 11 am to 4 pm    | 12 pm to 6 pm     | 6 pm to 12 am  | 10 am to 10 pm    | 8 am to 12 pm                   | 9:30 am to 4:30 pm               |
| Saturday  | CLOSED                              | CLOSED               | CLOSED           | 12 pm to 6 pm     | 6 pm to 12 am  | 10 am to 10 pm    | CLOSED                          | CLOSED                           |
| Sunday    | CLOSED                              | CLOSED               | CLOSED           | 12 pm to 6 pm     | 6 pm to 12 am  | 10 am to 5 pm     | 8 am to 11:30 am                | CLOSED                           |
|           | Last call 45 min.<br>before close   |                      |                  | Last call 5:15 pm |                |                   |                                 | Last call 1 hour<br>before close |

## **SIS & OPS SITES IN TORONTO**

\*keepSIX SRCHC SCS: Only women/trans/non-binary people may access the SCS on Tuesdays from 10:30am-12:30pm.

\*\*Regent Park CHC: Only women identified and trans people may access the OPS on Thursdays

Updated: Oct. 4, 2018

## **SIS & OPS SITES IN TORONTO**

|           | EAST END                            | DOWNTOWN EAST to DOWNTOWN |                  |                   |                |                   | DOWNTOWN WEST                   |                                  |
|-----------|-------------------------------------|---------------------------|------------------|-------------------|----------------|-------------------|---------------------------------|----------------------------------|
|           | 'keepSIX' South                     | <b>Regent Park CHC</b>    | Street Health    | Moss Park -       | Fred Victor    | The Works -       | St. Stephen's                   | Queen West                       |
|           | Riverdale CHC -                     | - OPS                     | - OPS            | OPS               | - SIS          | SIS               | Community House -               | CHC - SIS                        |
|           | SIS                                 | 465 Dundas St. E          | 338 Dundas St. E | 134 Sherbourne    | 139 Jarvis (at | 277 Victoria St.  | OPS                             | 168 Bathurst (at                 |
|           | 955 Queen St. E<br>(at Carlaw Ave.) | (at Parliament St.)       | (at Sherbourne)  | (at Queen St. E)  | Queen St. E)   | (at Dundas St. E) | 260 Augusta (at College<br>St.) | Queen St. W)                     |
| Monday    | 9:30 am to 8:00 pm                  | 9:30 am to 6:30 pm        | 11 am to 4 pm    | CLOSED            | 6 pm to 12 am  | 10 am to 10 pm    | 8 am to 12 pm                   | 9:30 am to 8 pm                  |
| Tuesday   | 9:30 am to 8:00 pm*                 | 12 pm to 6:30 pm          | 11 am to 4 pm    | 12 pm to 6 pm     | 6 pm to 12 am  | 10 am to 10 pm    | 8 am to 12 pm                   | 9:30 am to 8 pm                  |
| Wednesday | 9:30 am to 5:00 pm                  | 9:30 am to 6:30 pm        | 11 am to 4 pm    | 12 pm to 6 pm     | 6 pm to 12 am  | 10 am to 10 pm    | 8 am to 12 pm                   | 1 pm to 8 pm                     |
| Thursday  | 9:30 am to 8:00 pm                  | 9:30 am to 6:30 pm**      | 11 am to 4 pm    | 12 pm to 6 pm     | 6 pm to 12 am  | 10 am to 10 pm    | 8 am to 12 pm                   | 9:30 am to 8 pm                  |
| Friday    | 9:30 am to 5:00 pm                  | 9:30 am to 3:30 pm        | 11 am to 4 pm    | 12 pm to 6 pm     | 6 pm to 12 am  | 10 am to 10 pm    | 8 am to 12 pm                   | 9:30 am to 4:30 pm               |
| Saturday  | CLOSED                              | CLOSED                    | CLOSED           | 12 pm to 6 pm     | 6 pm to 12 am  | 10 am to 10 pm    | CLOSED                          | CLOSED                           |
| Sunday    | CLOSED                              | CLOSED                    | CLOSED           | 12 pm to 6 pm     | 6 pm to 12 am  | 10 am to 5 pm     | 8 am to 11:30 am                | CLOSED                           |
|           | Last call 45 min.<br>before close   |                           |                  | Last call 5:15 pm |                |                   |                                 | Last call 1 hour<br>before close |

\*keepSIX SRCHC SCS: Only women/trans/non-binary people may access the SCS on Tuesdays from 10:30am-12:30pm.

\*\* Regent Park CHC: Only women identified and trans people may access the OPS on Thursdays

Updated: Oct. 15, 2018